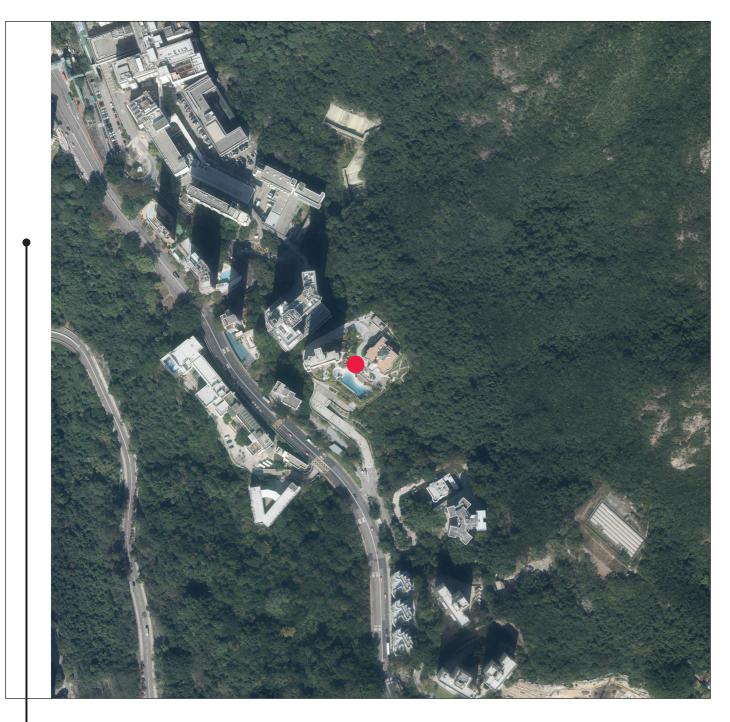

## AERIAL PHOTOGRAPH OF THE DEVELOPMENT 發展項目的鳥瞰照片

This blank area falls outside the coverage of this aerial photograph. 此鳥瞰照片並不覆蓋本空白範圍。

**Location of the Development** 發展項目的位置

Adopted from part of the aerial photo taken by the Survey and Mapping Office of the Lands Department at a flying height of 6,900 feet, Photo No. E178410C dated 23 December 2022. 摘錄自地政總署測繪處於2022年12月23日在6,900呎飛行高度拍攝之部分鳥瞰照片,編號為 E178410C °

The Aerial Photograph is/are provided by the Common Spatial Data Infrastructure (CSDI) Portal and intellectual property rights are owned by the Government of the HKSAR. 鳥瞰照片由空間數據共享平台提供,香港特別行政區政府為知識產權擁有人。

Survey and Mapping Office, Lands Department, The Government of HKSAR © Copyright reserved - reproduction by permission only. 香港特別行政區政府地政總署測繪處版權所有,未經許可,不得複製。

### Notes:

- 1. Copy of the aerial photograph of the Development is available for free inspection at the sales office during opening hours.
- 2. Due to technical reasons, the aerial photograph has shown more than the area required under the Residential Properties (First-hand Sales) Ordinance.
- 3. The Vendor advises prospective purchasers to conduct an on-site visit for a better understanding of the Development, its surrounding environment and the public facilities nearby.

### 備註:

- 1. 發展項目的鳥瞰照片之副本可於售樓處開放時間內免費查閱。
- 2. 因技術原因,此鳥瞰照片所顯示之範圍多於《一手住宅物業銷售條例》所要求。
- 3. 賣方建議準買家到發展項目作實地考察,以對發展項目、其周圍地區環境及附近的公共設施 有較佳的了解。