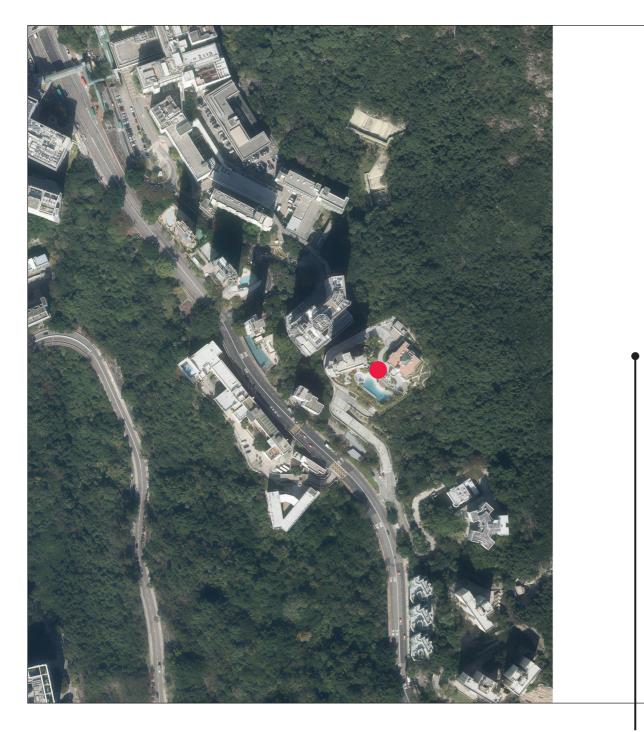

# **AERIAL PHOTOGRAPH OF THE DEVELOPMENT** 發展項目的鳥瞰照片

Adopted from part of the aerial photo taken by the Survey and Mapping Office of the Lands Department at a flying height of 6,900 feet, Photo No. E178411C dated 23 December 2022. 摘錄自地政總署測繪處於2022年12月23日在6,900呎飛行高度拍攝之部分鳥瞰照片,編號為 E178411C °

The Aerial Photograph is/are provided by the Common Spatial Data Infrastructure (CSDI) Portal and intellectual property rights are owned by the Government of the HKSAR. 鳥瞰照片由空間數據共享平台提供,香港特別行政區政府為知識產權擁有人。

Survey and Mapping Office, Lands Department, The Government of HKSAR © Copyright reserved - reproduction by permission only. 香港特別行政區政府地政總署測繪處版權所有,未經許可,不得複製。

### Notes:

- 1. Copy of the aerial photograph of the Development is available for free inspection at the sales office during opening hours.
- 2. Due to technical reasons, the aerial photograph has shown more than the area required under the Residential Properties (First-hand Sales) Ordinance.
- 3. The Vendor advises prospective purchasers to conduct an on-site visit for a better understanding of the Development, its surrounding environment and the public facilities nearby.

### 備註:

- 1. 發展項目的鳥瞰照片之副本可於售樓處開放時間內免費查閱。
- 2. 因技術原因,此鳥瞰照片所顯示之範圍多於《一手住宅物業銷售條例》所要求。
- 3. 賣方建議準買家到發展項目作實地考察,以對發展項目、其周圍地區環境及附近的公共設施 有較佳的了解。

Location of the Development 發展項目的位置

This blank area falls outside the coverage of this aerial photograph. 此鳥瞰照片並不覆蓋本空白範圍。